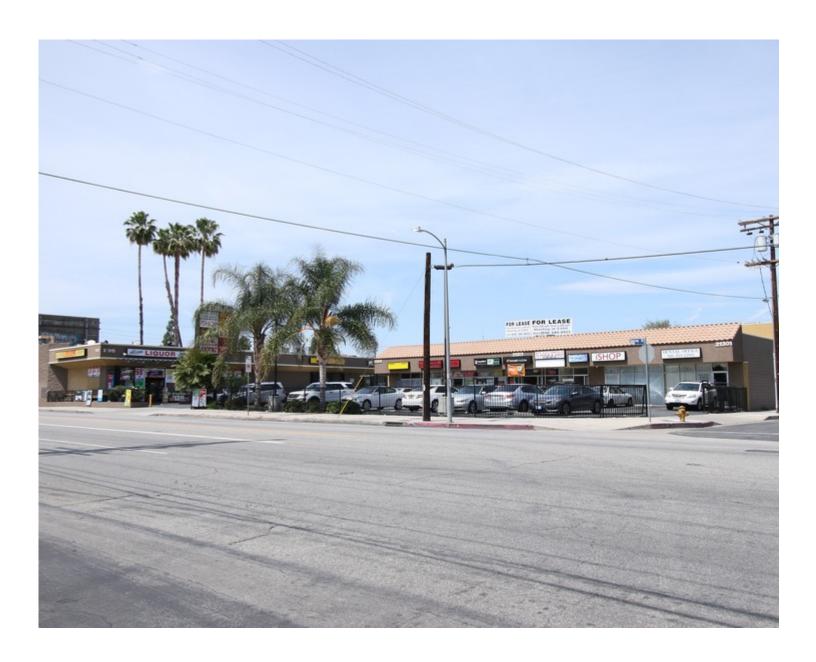

# Saticoy Plaza | 21301 Saticoy St

10,796 SF of Space Available in Canoga Park, CA

## **HIGHLIGHTS**

MOVE-IN SPECIALS!

Convenient Access

Ample Parking in Onsite Lot

High Street Visibility

Central Location

#### **ABOUT THE PROPERTY**

Multiple retail, office & industrial units available, ranging from approx. 150-8,000 SQFT, which can be combined to create approx. 8,000 SQFT contiguous space. Additional office spaces available, ranging from approx. 109-1,245 SQFT. Property features high street visibility, prominent signage, and ample parking in on-site lot. Situated on Saticoy Street, just off the signalized intersection at Canoga Avenue, adjacent to the Metro Orange Busline and a well-traveled bike path. Centrally located, the site just a short distance from the Westfield Topanga Mall, surrounded by countless successful retailers, and positioned amid a densely populated residential neighborhood.